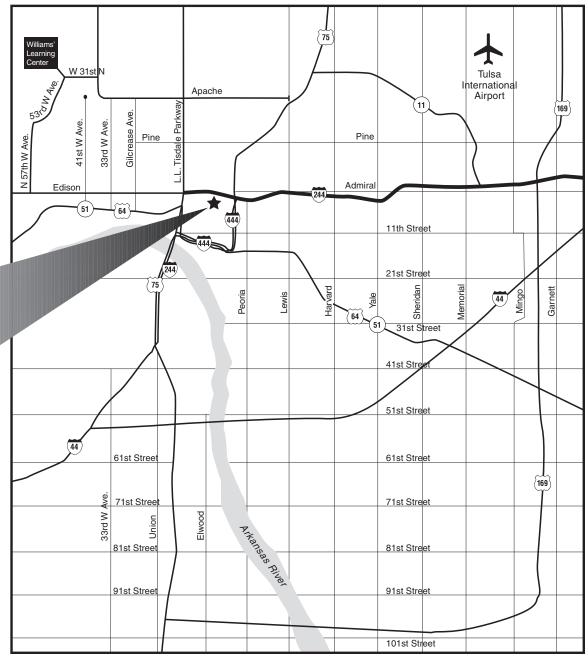

## Directions to Williams' headquarters - Tulsa, Oklahoma

## From the airport:

Take interstate 244 west to the 1st Street exit. Stay on 1st Street for approximately five blocks until you reach Cincinnati Avenue. At the Cincinnati and 1st Street intersection, you'll see the BOk Tower ahead on your left. Parking is available in Central Parking Lot A, located between 1st and 2nd Streets on Boulder, directly west of the tower. You may enter the tower through the doors located on the north side on 1st Street.