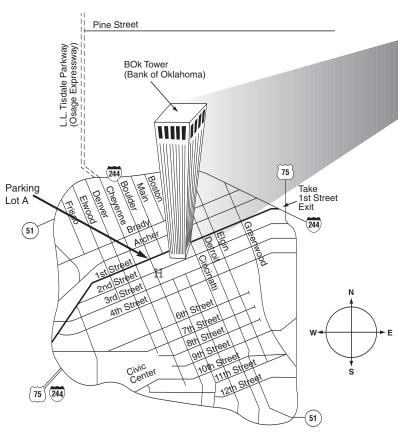

## From the airport:

Take interstate 244 west to the 1st Street exit. Stay on 1st Street for approximately five blocks until you reach Cincinnati Avenue. At the Cincinnati and 1st Street intersection, you'll see the BOk Tower ahead on your left. Parking is available in Central Parking Lot A, located between 1st and 2nd Streets on Boulder, directly west of the tower. You may enter the tower through the doors located on the north side on 1st Street.

## Downtown:

Williams is located in the BOk Tower, between 1st Street and 2nd Street at Cincinnati Avenue.